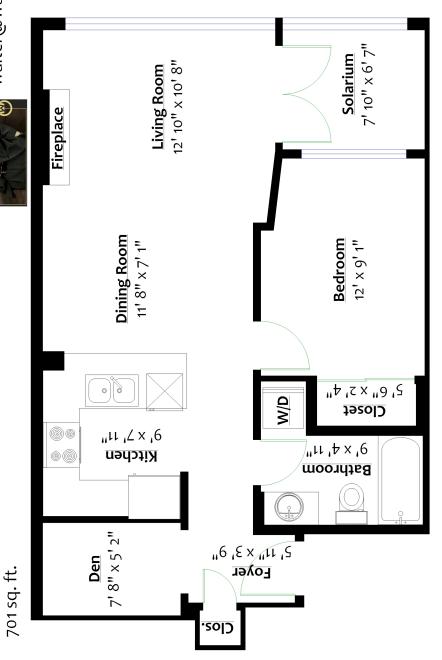

# #502 - 2036 West 10<sup>th</sup> Avenue, Vancouver, B.C.

Totals\*\*

Main Level:

### **MAIN LEVEL**

Floor Area: 701 Sq. Ft.

Ceiling Height: 8'

\$768,000

#### **FEATURES**

- 1 Bedroom, den,
- 700 square feet
- AND Solarium!
- Hardwood Floors
- Top Floor Penthouse
- Skylite
- Private Corner Unit
- Electric Fireplace
- 8 foot ceilings
- Concrete Construction
- In Suite Laundry
- Secure Bike Room
- Built in Microwave
- Storage Locker
- Fully Rainscreened
- Otorage Locker
- One Parking Spot

#### 502-2036 West 10th Avenue