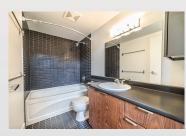

## Penthouse on the Greenway

Tenali on Tenth. Concrete building. Top Floor corner penthouse unit. Faces quiet W 10th Avenue which has been converted to one way car traffic and a bicycle route. Right next to the Arbutus Greenway. Floor to ceiling windows with custom blinds look out onto mature trees. Electric Fireplace, hardwood floors, 8 foot ceilings, skylite, walnut kitchen cabinets, soaker tub, Unit painted in 2020.