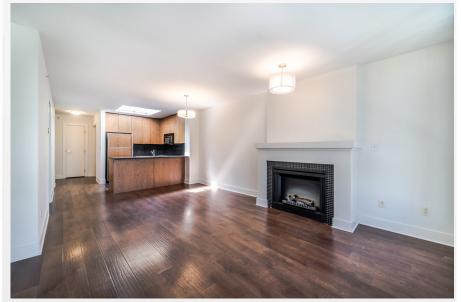

## Penthouse on the Greenway

Tenali on Tenth. Concrete building. Top Floor corner penthouse unit. Faces quiet W 10th Avenue which has been converted to one way car traffic and a bicycle route. Right next to the Arbutus Greenway. Floor to ceiling windows with custom blinds look out onto mature trees. Electric Fireplace, hardwood floors, 8 foot ceilings, skylite, walnut kitchen cabinets, soaker tub, Unit painted in 2020.

#### **FEATURES**

- 1 Bedroom, den,
- 700 square feet
- AND Solarium!
- Hardwood Floors
- Top Floor Penthouse
- Skylite
- Private Corner Unit
- Electric Fireplace
- 8 foot ceilings
- Concrete Construction
- In Suite Laundry
- Secure Bike Room
- Built in Microwave
- Storage Locker
- Fully Rainscreened
- Otorage Locker
- One Parking Spot