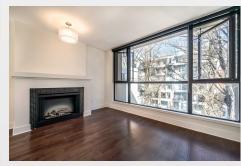

## Penthouse on the Greenway

Tenali on Tenth. Concrete building. Top Floor corner penthouse unit. Faces quiet W 10th Avenue which has been converted to one way car traffic and a bicycle route. Right next to the Arbutus Greenway. Floor to ceiling windows with custom blinds look out onto mature trees. Electric Fireplace, hardwood floors, 8 foot ceilings, skylite, walnut kitchen cabinets, soaker tub, Unit painted in 2020.

#### **FEATURES**

- 1 Bedroom, den,
- 700 square feet
- AND Solarium!
- Hardwood Floors
- Top Floor Penthouse
- Skylite
- Private Corner Unit
- Electric Fireplace
- 8 foot ceilings
- Concrete Construction
- In Suite Laundry
- Secure Bike Room
- Built in Microwave
- Storage Locker
- Fully Rainscreened
- Otorage Locker
- One Parking Spot