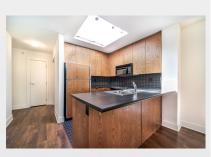

## Penthouse on the Greenway

Tenali on Tenth. Concrete building. Top Floor corner penthouse unit. Faces quiet W 10th Avenue which has been converted to one way car traffic and a bicycle route. Right next to the Arbutus Greenway. Floor to ceiling windows with custom blinds look out onto mature trees. Electric Fireplace, hardwood floors, 8 foot ceilings, skylite, walnut kitchen cabinets, soaker tub, Unit painted in 2020.

#### **FEATURES**

- 1 Bedroom, den,
- 700 square feet
- AND Solarium!
- Hardwood Floors
- Top Floor Penthouse
- Skylite
- Private Corner Unit
- Electric Fireplace
- 8 foot ceilings
- Concrete Construction
- In Suite Laundry
- Secure Bike Room
- Built in Microwave
- Storage Locker
- Fully Rainscreened
- Otorage Locker
- One Parking Spot