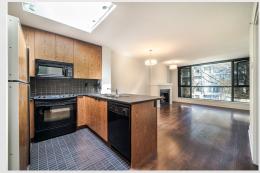

## Penthouse on the Greenway

Tenali on Tenth. Concrete building. Top Floor corner penthouse unit. Faces quiet W 10th Avenue which has been converted to one way car traffic and a bicycle route. Right next to the Arbutus Greenway. Floor to ceiling windows with custom blinds look out onto mature trees. Electric Fireplace, hardwood floors, 8 foot ceilings, skylite, walnut kitchen cabinets, soaker tub, Unit painted in 2020.

#### **FEATURES**

- 1 Bedroom, den,
- 700 square feet
- AND Solarium!
- Hardwood Floors
- Top Floor Penthouse
- Skylite
- Private Corner Unit
- Electric Fireplace
- 8 foot ceilings
- Concrete Construction
- In Suite Laundry
- Secure Bike Room
- Built in Microwave
- Storage Locker
- Fully Rainscreened
- Otorage Locker
- One Parking Spot